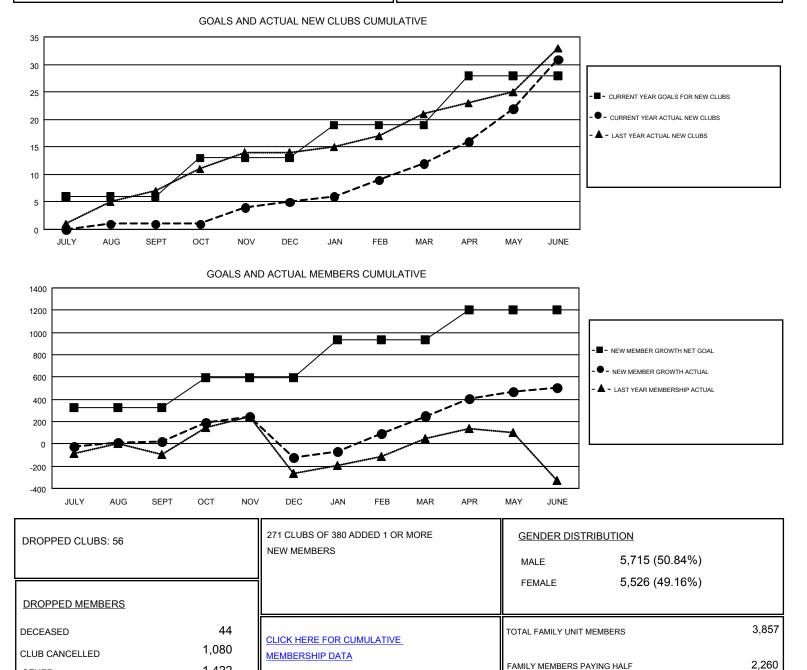

## GMT CA 5

| Clubs                 |               |           |               | Members               |                                                                |                                                              |                                                    |
|-----------------------|---------------|-----------|---------------|-----------------------|----------------------------------------------------------------|--------------------------------------------------------------|----------------------------------------------------|
| RESULTS FOR 2016-2017 |               |           |               | RESULTS FOR 2016-2017 |                                                                |                                                              |                                                    |
| QUARTER               | NEW CLUB GOAL | NEW CLUBS | DROPPED CLUBS | QUARTER               | NEW MEMBER GROWTH<br>NET GOAL (not reinstated<br>or transfers) | NEW MEMBER<br>GROWTH ACTUAL (not<br>reinstated or transfers) | DROPPED<br>MEMBERS ACTUAL<br>(including transfers) |
| JULY/AUG/SEPT         | 6             | 1         | 5             | JULY/AUG/SEPT         | 322                                                            | 446                                                          | 423                                                |
| OCT/NOV/DEC           | 7             | 4         | 19            | OCT/NOV/DEC           | 275                                                            | 578                                                          | 723                                                |
| JAN/FEB/MAR           | 6             | 7         | 5             | JAN/FEB/MAR           | 337                                                            | 674                                                          | 303                                                |
| APR/MAY/JUNE          | 9             | 19        | 27            | APR/MAY/JUNE          | 269                                                            | 1,354                                                        | 1,097                                              |